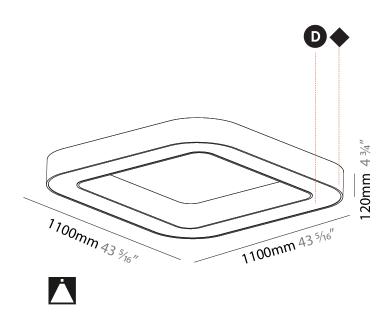

| D | Pivision: Architectural                                                                                                                                                                                            |
|---|--------------------------------------------------------------------------------------------------------------------------------------------------------------------------------------------------------------------|
| M | Nounting Type: Surface                                                                                                                                                                                             |
| M | Mounting Location: Ceiling                                                                                                                                                                                         |
| S | ubcategory: Ambient                                                                                                                                                                                                |
| P | PHYSICAL                                                                                                                                                                                                           |
| S | hape: Square                                                                                                                                                                                                       |
| L | ength (mm): 1100                                                                                                                                                                                                   |
| L | ength (in): 43 ½                                                                                                                                                                                                   |
| V | Vidth (mm): 1100                                                                                                                                                                                                   |
| V | Vidth (in): 43 <sup>5</sup> / <sub>16</sub>                                                                                                                                                                        |
| Н | leight (mm): 120                                                                                                                                                                                                   |
| Н | leight (in): 4 ¾                                                                                                                                                                                                   |
| L | ight Distribution: Direct                                                                                                                                                                                          |
| V | Veight (kg): 14.2                                                                                                                                                                                                  |
| V | Veight (lbs): 31.24                                                                                                                                                                                                |
| D | oiffuser: PMMA - Opal or Micro-Prism                                                                                                                                                                               |
| M | ixture Finish: SSR / BKV / CWI / CRY / HAB / LAG / UFT / ITA / RUA / RUR /<br>IIC / FTG / MYG / TWT / LOD / PUS / FRO / FUP / KIA / POP / BLS / SPG /<br>IEY / GOH / GUM / CHC / COM / ABZ / JAG / OBR / MOS / ROR |
|   |                                                                                                                                                                                                                    |