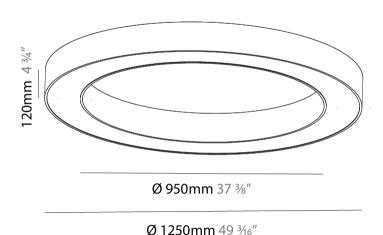

Fixture Finish: SSR / BKV / CWI / CRY / HAB / LAG / UFT / ITA / RUA / RUR / MIC / FTG / MYG / TWT / LOD / PUS / FRO / FUP / KIA / POP / BLS / SPG / MEY / GOH / GUM / CHC / COM / ABZ / JAG / OBR / MOS / ROR

Fixture Material: Aluminum