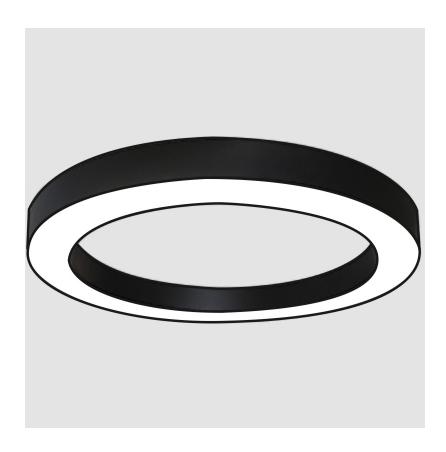

#### **PHYSICAL**

Shape: Round
Diameter (mm): 1250
Diameter (in): 49  $\frac{3}{16}$ 

Height (mm): 120 Height (in): 4 <sup>3</sup>/<sub>4</sub>

Light Distribution: Direct

Weight (kg): 12.465

Weight (lbs): 27.42
Diffuser: PMMA - Opal or Micro-Prism