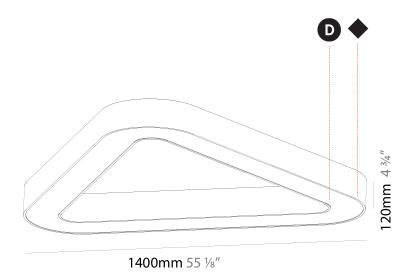

| Division: Architectural                                                                                                                                                                                                                                                                                                                                                                                                                                                                                                                                                                                                                                                                                                                                                                                                                                                                                                                                                                                                                                                                                                                                                                                                                                                                                                                                                                                                                                                                                                                                                                                                                                                                                                                                                                                                                                                                                                                                                                                                                                                                                                        |
|--------------------------------------------------------------------------------------------------------------------------------------------------------------------------------------------------------------------------------------------------------------------------------------------------------------------------------------------------------------------------------------------------------------------------------------------------------------------------------------------------------------------------------------------------------------------------------------------------------------------------------------------------------------------------------------------------------------------------------------------------------------------------------------------------------------------------------------------------------------------------------------------------------------------------------------------------------------------------------------------------------------------------------------------------------------------------------------------------------------------------------------------------------------------------------------------------------------------------------------------------------------------------------------------------------------------------------------------------------------------------------------------------------------------------------------------------------------------------------------------------------------------------------------------------------------------------------------------------------------------------------------------------------------------------------------------------------------------------------------------------------------------------------------------------------------------------------------------------------------------------------------------------------------------------------------------------------------------------------------------------------------------------------------------------------------------------------------------------------------------------------|
| Mounting Type: Surface                                                                                                                                                                                                                                                                                                                                                                                                                                                                                                                                                                                                                                                                                                                                                                                                                                                                                                                                                                                                                                                                                                                                                                                                                                                                                                                                                                                                                                                                                                                                                                                                                                                                                                                                                                                                                                                                                                                                                                                                                                                                                                         |
| Mounting Location: Ceiling                                                                                                                                                                                                                                                                                                                                                                                                                                                                                                                                                                                                                                                                                                                                                                                                                                                                                                                                                                                                                                                                                                                                                                                                                                                                                                                                                                                                                                                                                                                                                                                                                                                                                                                                                                                                                                                                                                                                                                                                                                                                                                     |
| Subcategory: Ambient                                                                                                                                                                                                                                                                                                                                                                                                                                                                                                                                                                                                                                                                                                                                                                                                                                                                                                                                                                                                                                                                                                                                                                                                                                                                                                                                                                                                                                                                                                                                                                                                                                                                                                                                                                                                                                                                                                                                                                                                                                                                                                           |
| PHYSICAL                                                                                                                                                                                                                                                                                                                                                                                                                                                                                                                                                                                                                                                                                                                                                                                                                                                                                                                                                                                                                                                                                                                                                                                                                                                                                                                                                                                                                                                                                                                                                                                                                                                                                                                                                                                                                                                                                                                                                                                                                                                                                                                       |
| Shape: Abstract                                                                                                                                                                                                                                                                                                                                                                                                                                                                                                                                                                                                                                                                                                                                                                                                                                                                                                                                                                                                                                                                                                                                                                                                                                                                                                                                                                                                                                                                                                                                                                                                                                                                                                                                                                                                                                                                                                                                                                                                                                                                                                                |
| Length (mm): 1400                                                                                                                                                                                                                                                                                                                                                                                                                                                                                                                                                                                                                                                                                                                                                                                                                                                                                                                                                                                                                                                                                                                                                                                                                                                                                                                                                                                                                                                                                                                                                                                                                                                                                                                                                                                                                                                                                                                                                                                                                                                                                                              |
| Length (in): 55 ½                                                                                                                                                                                                                                                                                                                                                                                                                                                                                                                                                                                                                                                                                                                                                                                                                                                                                                                                                                                                                                                                                                                                                                                                                                                                                                                                                                                                                                                                                                                                                                                                                                                                                                                                                                                                                                                                                                                                                                                                                                                                                                              |
| Width (mm): 1400                                                                                                                                                                                                                                                                                                                                                                                                                                                                                                                                                                                                                                                                                                                                                                                                                                                                                                                                                                                                                                                                                                                                                                                                                                                                                                                                                                                                                                                                                                                                                                                                                                                                                                                                                                                                                                                                                                                                                                                                                                                                                                               |
| Width (in): 55 ½                                                                                                                                                                                                                                                                                                                                                                                                                                                                                                                                                                                                                                                                                                                                                                                                                                                                                                                                                                                                                                                                                                                                                                                                                                                                                                                                                                                                                                                                                                                                                                                                                                                                                                                                                                                                                                                                                                                                                                                                                                                                                                               |
| Height (mm): 120                                                                                                                                                                                                                                                                                                                                                                                                                                                                                                                                                                                                                                                                                                                                                                                                                                                                                                                                                                                                                                                                                                                                                                                                                                                                                                                                                                                                                                                                                                                                                                                                                                                                                                                                                                                                                                                                                                                                                                                                                                                                                                               |
| Height (in): 4 1/4                                                                                                                                                                                                                                                                                                                                                                                                                                                                                                                                                                                                                                                                                                                                                                                                                                                                                                                                                                                                                                                                                                                                                                                                                                                                                                                                                                                                                                                                                                                                                                                                                                                                                                                                                                                                                                                                                                                                                                                                                                                                                                             |
| Light Distribution: Direct                                                                                                                                                                                                                                                                                                                                                                                                                                                                                                                                                                                                                                                                                                                                                                                                                                                                                                                                                                                                                                                                                                                                                                                                                                                                                                                                                                                                                                                                                                                                                                                                                                                                                                                                                                                                                                                                                                                                                                                                                                                                                                     |
| Weight (kg): 15.2                                                                                                                                                                                                                                                                                                                                                                                                                                                                                                                                                                                                                                                                                                                                                                                                                                                                                                                                                                                                                                                                                                                                                                                                                                                                                                                                                                                                                                                                                                                                                                                                                                                                                                                                                                                                                                                                                                                                                                                                                                                                                                              |
| Weight (lbs): 33.51                                                                                                                                                                                                                                                                                                                                                                                                                                                                                                                                                                                                                                                                                                                                                                                                                                                                                                                                                                                                                                                                                                                                                                                                                                                                                                                                                                                                                                                                                                                                                                                                                                                                                                                                                                                                                                                                                                                                                                                                                                                                                                            |
| Diffuser: PMMA - Opal or Micro-Prism                                                                                                                                                                                                                                                                                                                                                                                                                                                                                                                                                                                                                                                                                                                                                                                                                                                                                                                                                                                                                                                                                                                                                                                                                                                                                                                                                                                                                                                                                                                                                                                                                                                                                                                                                                                                                                                                                                                                                                                                                                                                                           |
| Fixture Finish: SSR / BKV / CWI / CRY / HAB / LAG / UFT / ITA / RUA / RUR, MIC / FTG / MYG / TWT / LOD / PUS / FRO / FUP / KIA / POP / BLS / SPG / MSC / GOB |