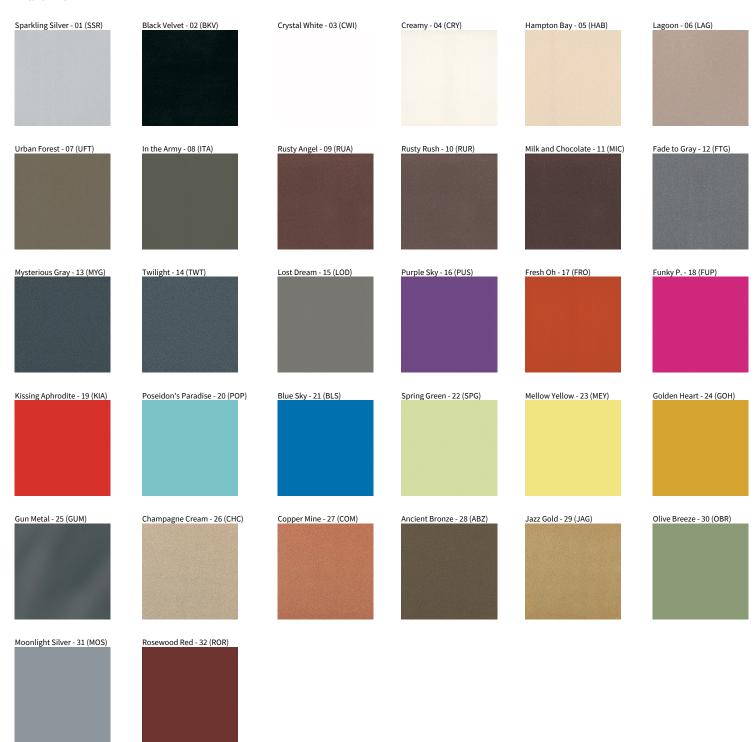

Fixture Finish: SSR / BKV / CWI / CRY / HAB / LAG / UFT / ITA / RUA / RUR / MIC / FTG / MYG / TWT / LOD / PUS / FRO / FUP / KIA / POP / BLS / SPG / MEY / GOH / GUM / CHC / COM / ABZ / JAG / OBR / MOS / ROR

#### **Fixture Finish**

Digital: Not all screens are calibrated the same, and therefore, colors will appear differently betwee Physical: When texture is involved, there will be variations in color, character and tone within a pro

and between product families.