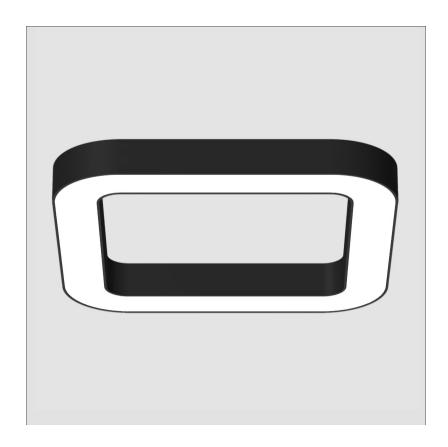

#### **PHYSICAL**

Shape: Round
Diameter (mm): 1250
Diameter (in): 49  $\frac{3}{16}$ 

Height (mm): 120 Height (in): 4 <sup>3</sup>/<sub>4</sub>

Light Distribution: Direct

Weight (kg): 12.465

Weight (lbs): 27.42
Diffuser: PMMA - Opal or Micro-Prism

Fixture Material: Aluminum